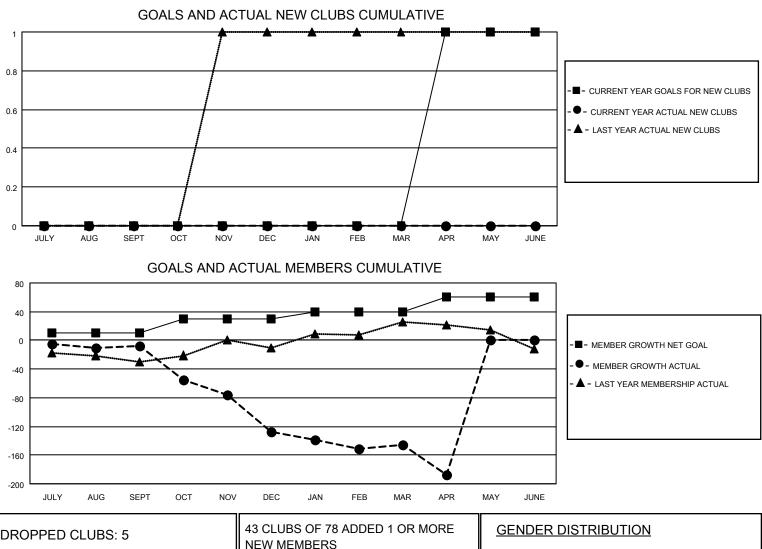

## LOCATION MINNESOTA

District 5M 8

Results as of: 4/30/2021

| Clubs                 |               |           |               | Members               |                         |                         |                                                    |  |
|-----------------------|---------------|-----------|---------------|-----------------------|-------------------------|-------------------------|----------------------------------------------------|--|
| RESULTS FOR 2020-2021 |               |           |               | RESULTS FOR 2020-2021 |                         |                         |                                                    |  |
| QUARTER               | NEW CLUB GOAL | NEW CLUBS | DROPPED CLUBS | QUARTER MEM           | IBER GROWTH NET<br>GOAL | MEMBER GROWTH<br>ACTUAL | DROPPED<br>MEMBERS ACTUAL<br>(including transfers) |  |
| JULY/AUG/SEPT         | 0             | 0         | 1             | JULY/AUG/SEPT         | 10                      | 56                      | 59                                                 |  |
| OCT/NOV/DEC           | 0             | 0         | 2             | OCT/NOV/DEC           | 20                      | 31                      | 149                                                |  |
| JAN/FEB/MAR           | 0             | 0         | 1             | JAN/FEB/MAR           | 10                      | 29                      | 45                                                 |  |
| APR/MAY/JUNE          | 1             | 0         | 1             | APR/MAY/JUNE          | 20                      | 21                      | 62                                                 |  |

| DROPPED CLUBS: 5 |     |                           | GENDER DISTRIBUTION        |                |     |
|------------------|-----|---------------------------|----------------------------|----------------|-----|
|                  |     | NEW MEMBERS               | MALE                       | 1,994 (71.62%) |     |
|                  |     |                           | FEMALE                     | 790 (28.38%)   |     |
| DROPPED MEMBERS  |     |                           |                            |                |     |
| DECEASED         | 51  | CLICK HERE FOR CUMULATIVE | TOTAL FAMILY UNIT MEMBERS  |                | 554 |
| CLUB CANCELLED   | 23  | MEMBERSHIP DATA           | FAMILY MEMBERS PAYING HALF |                | 070 |
| OTHER            | 241 |                           |                            |                | 279 |
| TOTAL            | 315 |                           | 5020                       |                |     |
|                  |     | -                         |                            |                |     |